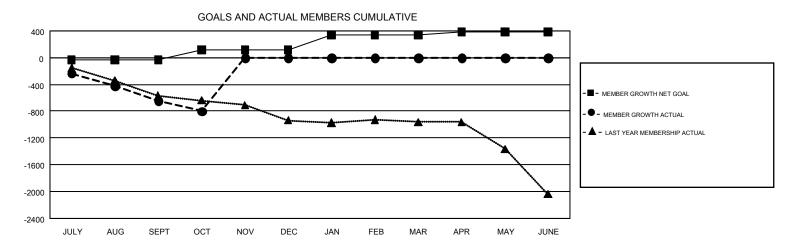

## GMT Constitutional Area 4, Group A

GMT: ANTTI FORSELL

REPORT DOES NOT INCLUDE CLUBS IN UNDISTRICTED AREAS.

| Clubs                 |               |           |               | Members               |                           |                         |                                                    |  |
|-----------------------|---------------|-----------|---------------|-----------------------|---------------------------|-------------------------|----------------------------------------------------|--|
| RESULTS FOR 2017-2018 |               |           |               | RESULTS FOR 2017-2018 |                           |                         |                                                    |  |
| QUARTER               | NEW CLUB GOAL | NEW CLUBS | DROPPED CLUBS | QUARTER               | MEMBER GROWTH NET<br>GOAL | MEMBER GROWTH<br>ACTUAL | DROPPED<br>MEMBERS ACTUAL<br>(including transfers) |  |
| JULY/AUG/SEPT         | 1             | 1         | 19            | JULY/AUG/SEPT         | -35                       | 471                     | 1,011                                              |  |
| OCT/NOV/DEC           | 5             | 1         | 1             | OCT/NOV/DEC           | 155                       | 345                     | 473                                                |  |
| JAN/FEB/MAR           | 10            | 0         | 0             | JAN/FEB/MAR           | 223                       | 0                       | 0                                                  |  |
| APR/MAY/JUNE          | 10            | 0         | 0             | APR/MAY/JUNE          | 44                        | 0                       | 0                                                  |  |

## GOALS AND ACTUAL NEW CLUBS CUMULATIVE

| DROPPED CLUBS: 20  DROPPED MEMBERS |                   | 431 CLUBS OF 2,247 ADDED 1 OR<br>MORE NEW MEMBERS | GENDER DISTF<br>MALE<br>FEMALE                            | RIBUTION<br>42,218 (78.73%)<br>11,405 (21.27%) |              |
|------------------------------------|-------------------|---------------------------------------------------|-----------------------------------------------------------|------------------------------------------------|--------------|
| DECEASED  CLUB CANCELLED  OTHER    | 191<br>0<br>1,293 | CLICK HERE FOR CUMULATIVE MEMBERSHIP DATA         | TOTAL FAMILY UNIT MEMBERS FAMILY MEMBERS PAYING HALF DUES |                                                | 1,747<br>877 |
| TOTAL                              | 1,484             |                                                   |                                                           |                                                |              |