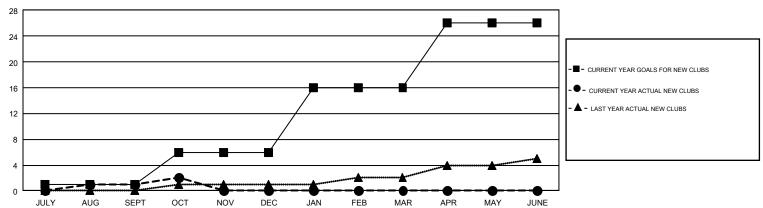

## GMT Constitutional Area 4, Group A

GMT: ANTTI FORSELL

REPORT DOES NOT INCLUDE CLUBS IN UNDISTRICTED AREAS.

| Clubs                 |               |           |               | Members               |                           |                         |                                                    |  |
|-----------------------|---------------|-----------|---------------|-----------------------|---------------------------|-------------------------|----------------------------------------------------|--|
| RESULTS FOR 2017-2018 |               |           |               | RESULTS FOR 2017-2018 |                           |                         |                                                    |  |
| QUARTER               | NEW CLUB GOAL | NEW CLUBS | DROPPED CLUBS | QUARTER               | MEMBER GROWTH NET<br>GOAL | MEMBER GROWTH<br>ACTUAL | DROPPED<br>MEMBERS ACTUAL<br>(including transfers) |  |
| JULY/AUG/SEPT         | 1             | 1         | 19            | JULY/AUG/SEPT         | -35                       | 471                     | 1,011                                              |  |
| OCT/NOV/DEC           | 5             | 1         | 1             | OCT/NOV/DEC           | 155                       | 345                     | 473                                                |  |
| JAN/FEB/MAR           | 10            | 0         | 0             | JAN/FEB/MAR           | 223                       | 0                       | 0                                                  |  |
| APR/MAY/JUNE          | 10            | 0         | 0             | APR/MAY/JUNE          | 44                        | 0                       | 0                                                  |  |

## GOALS AND ACTUAL NEW CLUBS CUMULATIVE

| DROPPED CLUBS: 20  DROPPED MEMBERS |                   | 431 CLUBS OF 2,247 ADDED 1 OR<br>MORE NEW MEMBERS | GENDER DISTF<br>MALE<br>FEMALE                            | RIBUTION<br>42,218 (78.73%)<br>11,405 (21.27%) |              |
|------------------------------------|-------------------|---------------------------------------------------|-----------------------------------------------------------|------------------------------------------------|--------------|
| DECEASED  CLUB CANCELLED  OTHER    | 191<br>0<br>1,293 | CLICK HERE FOR CUMULATIVE MEMBERSHIP DATA         | TOTAL FAMILY UNIT MEMBERS FAMILY MEMBERS PAYING HALF DUES |                                                | 1,747<br>877 |
| TOTAL                              | 1,484             |                                                   |                                                           |                                                |              |